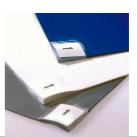

The APPSMAT® Contamination Control Mat, High Tak comes in blocks of 30 adhesive sheets laminated on each other standing at the entrances and corridors of the various areas to be holding the particles of people walking over them and equipment to roll over them. Once saturated topsheet is discarded and a new sheet is exposed ready to again perform this decontamination work.

# **Specifications**

ADHESIVE SHEETS

2.5 mm thick low density polyethylene

PROTECTIVE SHEETS

2.5 mm Low Density Polyethylene

FLOOR SUPPORT SHEET

5 mm thick low density polyethylene

ADHESIVE COMPOSITE

Acrylic and water based gum. Without solvents.

ADHESIVENESS TO SHOE

14.0 16.2 oz. Sq. In.

17.0 194oz. Sq. In.

### MEASUREMENTS

18 "x 36" and 18 "x 45" (available in special sizes).

### COLORS

- · Blue (immediate delivery)
- Gray
- · White