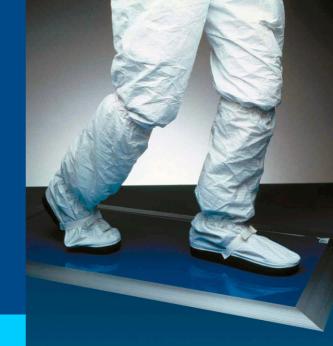

# **Features**

Most of the micro contamination is entered restricted areas through people's shoes and equipment wheels, it carries a high rate of contamination by dirt and particles entering the vulnerable areas become a focus potential problems.

When particles are transferred into the shoes to the floor area can be passed to the flow of air turbulence generated by activity in the area, so to be in the air stream can be deposited in any area and therefore contaminate sensitive areas.

The way to control this type of contamination is the APPSMATMAT® Contamination Control, stopping before it enters sensitive areas and prevent contaminants from causing any problems infecting patients, medications, instruments, food etc.

The APPSMAT® Contamination Control Mat, High Tak comes in blocks of 30 adhesive sheets laminated on each other standing at the entrances and corridors of the various areas to be holding the particles of people walking over them and equipment to roll over them. Once saturated topsheet is discarded and a new sheet is exposed ready to again perform this decontamination work.

The box contains four or ten blocks of auto adherent to the floor 30 sheets each for a total of 120 or 300 sheets per box measures 18 by 45 inches. The duration of each leaf is about 6-8 hours depending on traffic of people, stretchers and equipment in these areas.