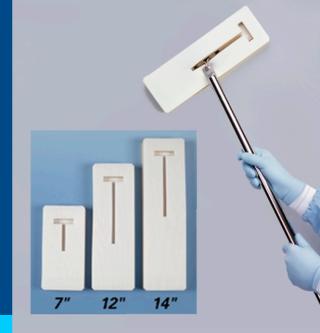

AEROSPACE / INDUSTRIAL BIOPHARMACEUTICAL BIOTECHNOLOGY MEDICAL DEVICE PHARMACEUTICAL

VERTIKLEAN®
Wall Washing System
7" / 12" / 14"

## VERTIKLEAN® Wall Washing System 7" / 12" / 14"

#### Features

The VertiKlean, polyester fabric coated ester foam mop, disposable head, is used with its corresponding hardware for wet cleaning of walls and ceilings in sterile and non-sterile environments.

The head, ester foam coated with polyester fabric for cleaning, provides excellent liquid absorbency as well as good abrasion resistance.

The wall washing system VertiKlean provides a full range of motion and is ideal for reaching difficult corners and ceiling areas.