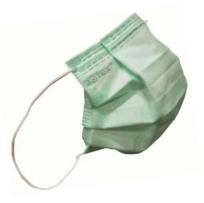

# Specification

Suitable for emergency rooms, operating rooms, dental procedures, clinics, cleanrooms, laboratories, pharmaceutical industry, among others.

- Type: Diamond shape, 3-ply, non-sterile.
- Outer Layer: Water-repellent non-woven.
- Middle Layer: High level static Filtration nonwoven.
- Inner Layer: Micro-fibered Thermal bond nonwoven.
- · Nose band: PE Iron whire.