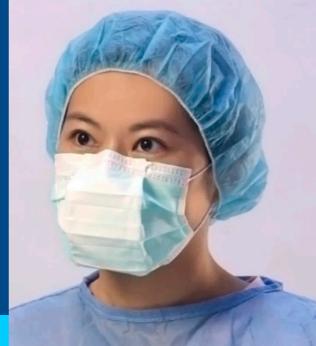

### Applications

# Specification

Suitable for emergency rooms, operating rooms, dental procedures, clinics, cleanrooms, laboratories, pharmaceutical industry, among others.

- Type: Diamond shape, 3-ply, non-sterile.
- Outer Layer: Water-repellent non-woven.
- Middle Layer: High level static Filtration nonwoven.
- Inner Layer: Micro-fibered Thermal bond nonwoven.
- · Nose band: PE Iron whire.